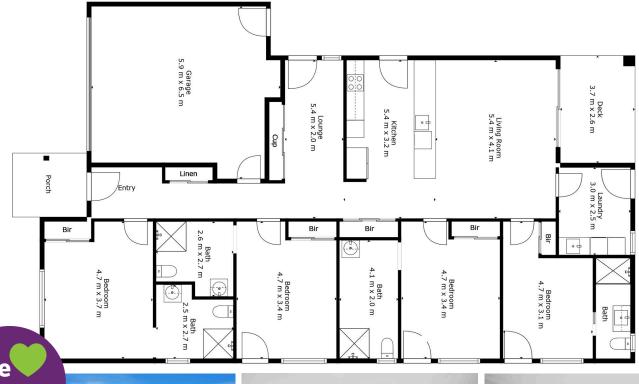

# **Location**

Tarneit, VIC 3029

**Empathy And Care, Compatible Services For All** 

- 24/7 supports with experienced staff
- Decent size cozy bedrooms with walk in robes, REFERRAL Ensuite bathrooms & Intercom.
- · Fully Furnished if Participant wanted
- 24/7 internet, Netflix & many more
- Shared lounge for better social life
- Outdoor entertainment area
- Close to shopping center, Cafes and Parks
- Close by GP clinics, hospitals, & pharmacies

Shared Lounge

3 Beedrooms

3 Bathrooms

### **Support Ratio**

1:1, 1:2, 2:1